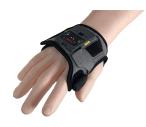

# ACC-WSCG-[LL,LS,RL,RS] Glove, Top-of-Hand

- Glove, top-of-hand attachment
- The glove is available for the left or right hand in sizes small and large.