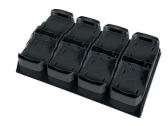

#### **ACC-WS08 8-Position Charger**

- Eight-position charger for eight batteries
- Includes power supply