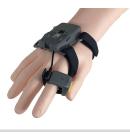

## ACC-WSCH Universal Strap, Top-of-Hand

- Universal strap, top-of-hand attachment
- The universal strap can be configured for the left or right hand. The size can also be adjusted.