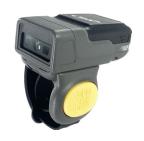

# WSC-1600 WSC-2700

Wearable Scanner Accessories







# 180-1000 & 180-2000 Spare Batteries

- WSC-1600 Spare battery, 600 mAh (P.N. 180-1000)
- WSC-2700 Spare battery, 600 mAh (P.N. 180-2000)



## **ACC-WS02 Dual Charger**

- Two-position charger for two batteries
- Includes power supply



#### **ACC-WS08 8-Position Charger**

- Eight-position charger for eight batteries
- Includes power supply



# ACC-WSCG-[LL,LS,RL,RS] Glove, Top-of-Hand

- Glove, top-of-hand attachment
- The glove is available for the left or right hand in sizes small and large.



## ACC-WSCH Universal Strap, Top-of-Hand

- Universal strap, top-of-hand attachment
- The universal strap can be configured for the left or right hand. The size can also be adjusted.