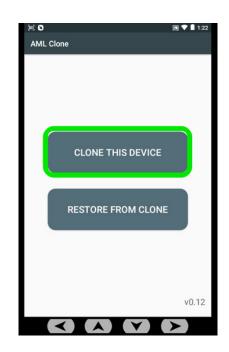

## 1. Create a Clone File

2.

Tap the AML Clone icon.

Tap "Clone this Device".

3.

- Tap Internal Storage → Download → Select
  - o Allow the process to complete: Please wait

- Place the Scepter or Solo in the charging cradle.
- Connect the cradle to a PC using a USB cable.
- Swipe down from the top of the screen