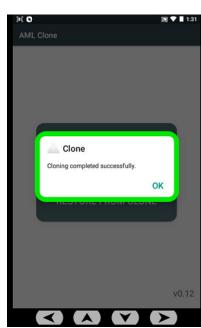

## 1. Create a Clone File

2.

Tap the AML Clone icon.

Tap "Clone this Device".

3.

- Tap Internal Storage → Download → Select
  - o Allow the process to complete: Please wait

- Place the Scepter or Solo in the charging cradle.
- Connect the cradle to a PC using a USB cable.
- Swipe down from the top of the screen