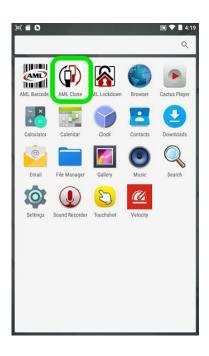

## 1. Create a Clone File

2.

Tap the AML Clone icon.

Tap "Clone this Device".

3.

- Tap Internal Storage → Download → Select
  - o Allow the process to complete: Please wait

- Place the Scepter or Solo in the charging cradle.
- Connect the cradle to a PC using a USB cable.
- Swipe down from the top of the screen