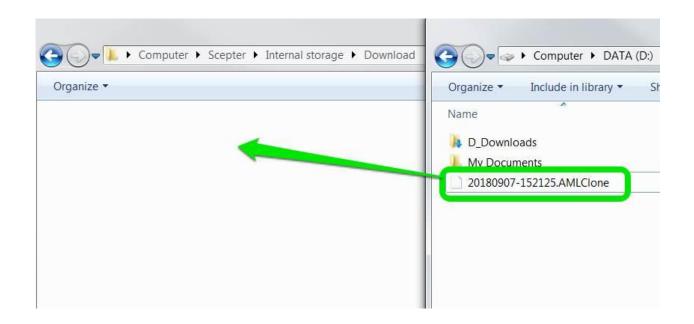

**7**.

• Transfer the "'AML Clone" File from the Scepter or Solo to the PC:

## 4.

• Transfer the ".AMLClone" file from the PC to Scepter or Solo:

• Tap the AML Clone application icon:

6.

Choose RESTORE FROM CLONE.

Navigate to Internal Storage → Download

8.

 Tap the ".AMLClone" file → Yes to begin cloning (note: the device will reboot upon completion).