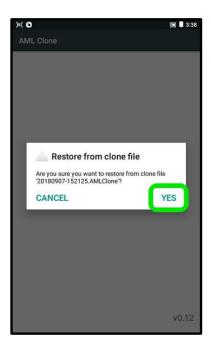

## 4.

• Transfer the ".AMLClone" file from the PC to Scepter or Solo:

• Tap the AML Clone application icon:

6.

Choose RESTORE FROM CLONE.

Navigate to Internal Storage → Download

8.

 Tap the ".AMLClone" file → Yes to begin cloning (note: the device will reboot upon completion).