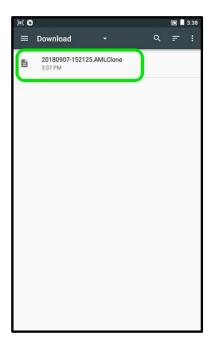

**7**.

• Transfer the "'AML Clone" File from the Scepter or Solo to the PC:

## 4.

• Transfer the ".AMLClone" file from the PC to Scepter or Solo:

• Tap the AML Clone application icon:

6.

Choose RESTORE FROM CLONE.

Navigate to Internal Storage → Download

8.

 Tap the ".AMLClone" file → Yes to begin cloning (note: the device will reboot upon completion).