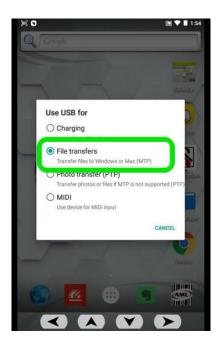

5

- Tap **USB for charging** 
  - select File Transfers.

- Save the Scepter or Solo clone file to your PC:
  - o Open Windows File Explorer on the PC (keyboard shortcut: Windows key+E):
- Browse to:
  - $\circ$  Computer → Scepter → Internal Storage → Download:

## 1. Cloning Another Scepter or Solo

- Place the Scepter or Solo in the charging cradle (connected via USB to PC).
- Swipe down from the top of the screen.

2.

• Tap **USB for Charging...**then **File Transfers.** 