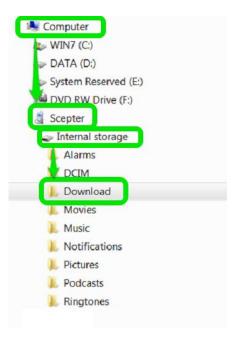

5

- Tap **USB for charging** 
  - select File Transfers.

- Save the Scepter or Solo clone file to your PC:
  - o Open Windows File Explorer on the PC (keyboard shortcut: Windows key+E):
- Browse to:
  - $\circ$  Computer → Scepter → Internal Storage → Download:

- Open Windows File Explorer on the PC (keyboard shortcut: Windows key + E):
- Browse to:
  - $\circ$  Computer  $\rightarrow$  Scepter  $\rightarrow$  Internal Storage  $\rightarrow$  Download: