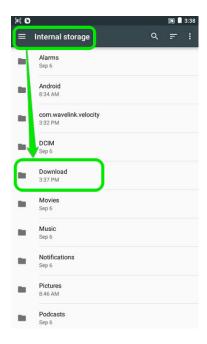

5

- Tap **USB for charging** 
  - select File Transfers.

- Save the Scepter or Solo clone file to your PC:
  - o Open Windows File Explorer on the PC (keyboard shortcut: Windows key+E):
- Browse to:
  - $\circ$  Computer → Scepter → Internal Storage → Download:

- Open Windows File Explorer on the PC (keyboard shortcut: Windows key + E):
- Browse to:
  - $\circ$  Computer  $\rightarrow$  Scepter  $\rightarrow$  Internal Storage  $\rightarrow$  Download: