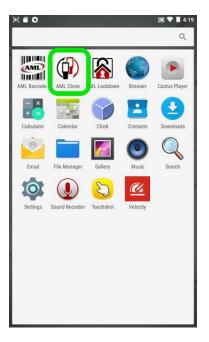

## 1. Create a Clone File

2.

Tap the AML Clone icon.

Tap "Clone this Device".

3.

- Tap Internal Storage → Download → Select
  - o Allow the process to complete: Please wait

- Place the Scepter or Solo in the charging cradle.
- Connect the cradle to a PC using a USB cable.
- Swipe down from the top of the screen