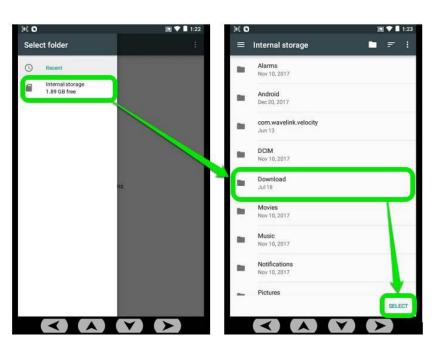

## 1. Create a Clone File

2.

Tap the AML Clone icon.

Tap "Clone this Device".

3.

- Tap Internal Storage → Download → Select
  - o Allow the process to complete: Please wait

- Place the Scepter or Solo in the charging cradle.
- Connect the cradle to a PC using a USB cable.
- Swipe down from the top of the screen