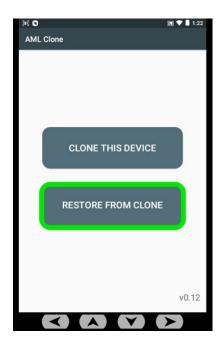

## 1. Create a Clone File

2.

Tap the AML Clone icon.

Tap "Clone this Device".

3.

- Tap Internal Storage → Download → Select
  - o Allow the process to complete: Please wait

- Place the Scepter or Solo in the charging cradle.
- Connect the cradle to a PC using a USB cable.
- Swipe down from the top of the screen

## 4.

• Transfer the ".AMLClone" file from the PC to Scepter or Solo:

• Tap the AML Clone application icon:

6.

Choose RESTORE FROM CLONE.

Navigate to Internal Storage → Download

8.

 Tap the ".AMLClone" file → Yes to begin cloning (note: the device will reboot upon completion).