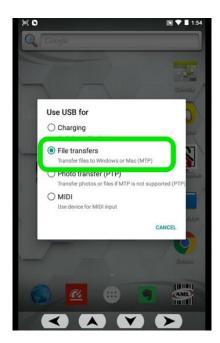

5

- Tap **USB for charging** 
  - select File Transfers.

- Save the Scepter or Solo clone file to your PC:
  - o Open Windows File Explorer on the PC (keyboard shortcut: Windows key+E):
- Browse to:
  - $\circ$  Computer → Scepter → Internal Storage → Download:

## 1. Cloning Another Scepter or Solo

- Place the Scepter or Solo in the charging cradle (connected via USB to PC).
- Swipe down from the top of the screen.

2.

• Tap **USB for Charging...**then **File Transfers.** 