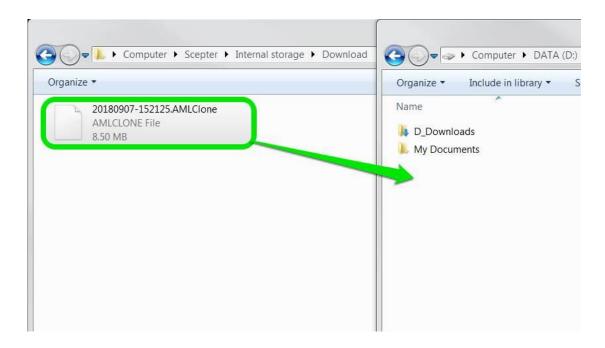

**7**.

• Transfer the "'AML Clone" File from the Scepter or Solo to the PC:

## 4.

• Transfer the ".AMLClone" file from the PC to Scepter or Solo:

• Tap the AML Clone application icon:

6.

Choose RESTORE FROM CLONE.

Navigate to Internal Storage → Download

8.

 Tap the ".AMLClone" file → Yes to begin cloning (note: the device will reboot upon completion).