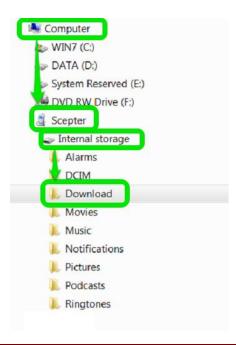

5

- Tap **USB for charging** 
  - select File Transfers.

- Save the Scepter or Solo clone file to your PC:
  - o Open Windows File Explorer on the PC (keyboard shortcut: Windows key+E):
- Browse to:
  - $\circ$  Computer → Scepter → Internal Storage → Download:

- Open Windows File Explorer on the PC (keyboard shortcut: Windows key + E):
- Browse to:
  - $\circ$  Computer  $\rightarrow$  Scepter  $\rightarrow$  Internal Storage  $\rightarrow$  Download: