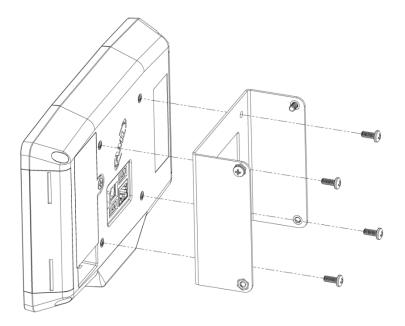

#### SECURE BRACKET FRONT PANEL TO DEVICE USING THE M4 SCREWS PROVIDED WITH THE DEVICE.

PLUG IN POWER OR OTHER ACCESSORIES AS NEEDED