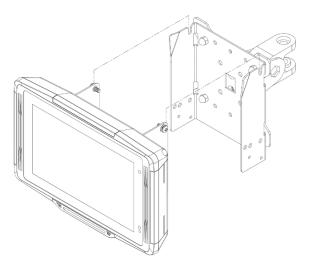

# Installation Manual





2190 Regal Parkway Euless, Texas 76040 800.648.4452 www.amltd.com



#### AML ADJUSTABLE ANGLE VESA 75 BRACKET (ACC-0794)

REMOVE THE 2 BOTTOMS SCREWS, DO NOT DISCARD



UNHOOK THE FRONT PANEL FROM REAR PANEL WITH AN UPWARD MOTION, AS SHOWN



#### SECURE BRACKET FRONT PANEL TO DEVICE USING THE M4 SCREWS PROVIDED WITH THE DEVICE.



PLUG IN POWER OR OTHER ACCESSORIES AS NEEDED



## SECURE BRACKET REAR PANEL TO THE DESIRED MOUNT (EXAMPLE VESA 75 ARM MOUNT SHOWN HERE).

USE #8 OR M4 HARDWARE.





#### HOOK THE DEVICE AND FRONT BRACKET TO THE REAR BRACKET, AS SHOWN



#### RE-INSTALL THE 2 BOTTOM BRACKET SCREWS.

#### 3 POSITIONS AVAILABLE: 0 – 10 – 15 DEGREES



### Support & Repair Services



#### AML Technical Support Team

AML technical phone support is toll-free and painfree. Speak with a US-based AML employee trained to answer your question and do everything possible to resolve any issues that might arise.

#### 877-842-3990 Mon-Fri 8:00 to 5:00 CST

If your Firebird Kiosk is in need of repairs, you may request an RMA number (Return Material Authorization) by calling **877-842-3990**, between 8:00 am and 5:00 pm, (CST) Monday-Friday.

You may also request an RMA number online at:

https://www.amltd.com/RMA-Request