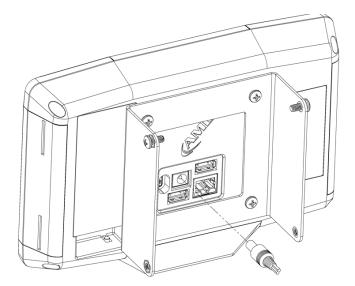

#### AML ADJUSTABLE ANGLE VESA 75 BRACKET (ACC-0794)

REMOVE THE 2 BOTTOMS SCREWS, DO NOT DISCARD

UNHOOK THE FRONT PANEL FROM REAR PANEL WITH AN UPWARD MOTION, AS SHOWN