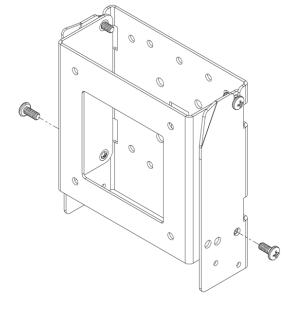

#### AML ADJUSTABLE ANGLE VESA 75 BRACKET (ACC-0794)

REMOVE THE 2 BOTTOMS SCREWS, DO NOT DISCARD

UNHOOK THE FRONT PANEL FROM REAR PANEL WITH AN UPWARD MOTION, AS SHOWN