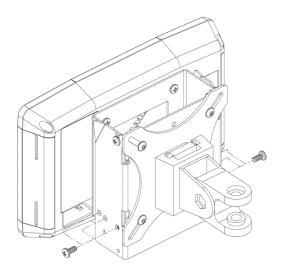

#### AML ADJUSTABLE ANGLE VESA 75 BRACKET (ACC-0794)

REMOVE THE 2 BOTTOMS SCREWS, DO NOT DISCARD

UNHOOK THE FRONT PANEL FROM REAR PANEL WITH AN UPWARD MOTION, AS SHOWN

#### SECURE BRACKET FRONT PANEL TO DEVICE USING THE M4 SCREWS PROVIDED WITH THE DEVICE.

PLUG IN POWER OR OTHER ACCESSORIES AS NEEDED

#### HOOK THE DEVICE AND FRONT BRACKET TO THE REAR BRACKET, AS SHOWN

#### RE-INSTALL THE 2 BOTTOM BRACKET SCREWS.

#### 3 POSITIONS AVAILABLE: 0 – 10 – 15 DEGREES