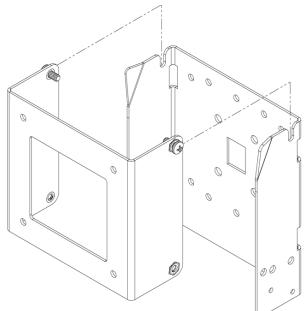

## SECURE BRACKET REAR PANEL TO THE DESIRED MOUNT (EXAMPLE VESA 75 ARM MOUNT SHOWN HERE).

USE #8 OR M4 HARDWARE.

#### HOOK THE DEVICE AND FRONT BRACKET TO THE REAR BRACKET, AS SHOWN