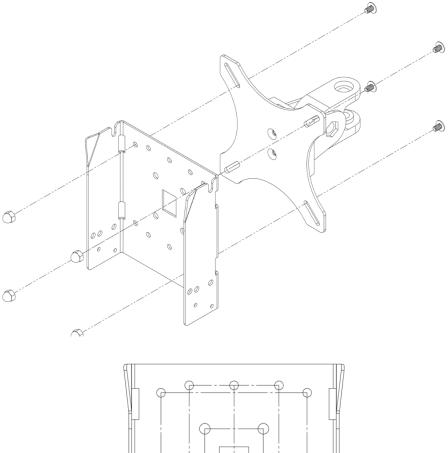

## SECURE BRACKET REAR PANEL TO THE DESIRED MOUNT (EXAMPLE VESA 75 ARM MOUNT SHOWN HERE).

USE #8 OR M4 HARDWARE.

#### 3 POSITIONS AVAILABLE: 0 – 10 – 15 DEGREES