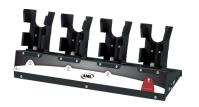

## ACC-5935 Four Position Cradle

- Four-position charging cradle for the Triton Handheld Terminal
- First position offers USB or RS-232 communication port
- Includes 120VAC power supply