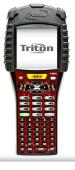

## ACC-7525 Charging Cradle

- Single position charging cradle for the Triton Handheld Terminal
- Charges one spare battery also
- Full speed USB or RS-232 communication port
- Includes 120VAC power supply

## ACC-5935 Four Position Cradle

- Four-position charging cradle for the Triton Handheld Terminal
- First position offers USB or RS-232 communication port
- Includes 120VAC power supply