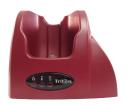

## ACC-7525 Charging Cradle

- Single position charging cradle for the Triton Handheld Terminal
- Charges one spare battery also
- Full speed USB or RS-232 communication port
- Includes 120VAC power supply