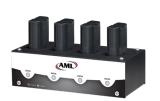

## ACC-7037 Four Position Battery Charger

- Charges four handheld batteries (P.N. 180-7100)
- Includes 120VAC power supply (240VAC optional)