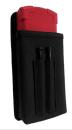

### CAS-LDX10 Protective Canvas Belt Holster

- Canvas-style protective belt holster
- Features heavy-duty clip
- Dual-stylus holder pocket