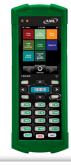

#### CAS-7300-XXX Protective Rubber Case

- Durable rubber boot with textured side grips
- Six available colors to choose from
  - Red, Black, Orange, Yellow, Green, and Blue