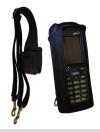

# CAS-LDX10-N Protective Canvas Case w/Lanyard

- Canvas-style protective case with splatter-proof button cover
- Neck lanyard with cushioning pad for comfort
- Ideal for hands-on work environment