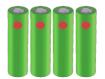

### 900-7300 Replacement Batteries Kit

- Set of 4 rechargeable Lithium Ion batteries
- 3.7 volt, 3200 MAh (11.8 watt-hours)