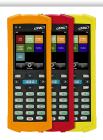

#### CAS-7300-XXX Protective Rubber Case

- Durable rubber boot with textured side grips
- Six available colors to choose from
  - Red, Black, Orange, Yellow, Green, and Blue