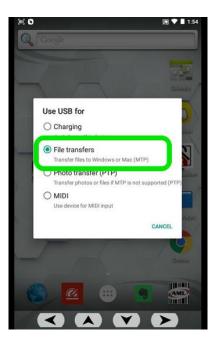

Tap USB for charging

 select File Transfers.

- Save the Scepter clone file to your PC:
  - Open Windows File Explorer on the PC (*keyboard shortcut: Windows key+E*):
- Browse to:
  - Computer → Scepter → Internal Storage → Download:

#### 2.

• Tap USB for Charging...then File Transfers.

- Open Windows File Explorer on the PC (keyboard shortcut: Windows key + E):
- Browse to:
  - Computer  $\rightarrow$  Scepter  $\rightarrow$  Internal Storage  $\rightarrow$  Download: