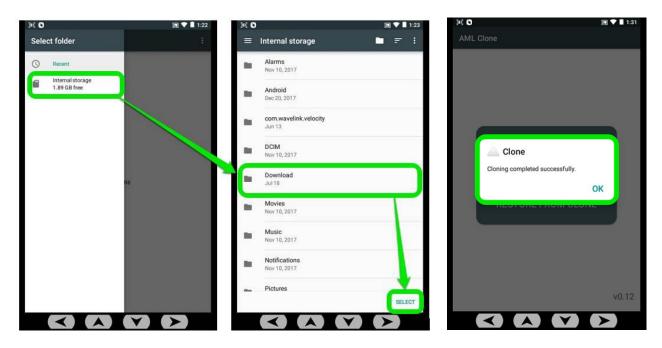

#### 3.

- Tap Internal Storage → Download → Select
  - Allow the process to complete: **Please wait**

- Place the Scepter in the charging cradle.
- Connect the cradle to a PC using a USB cable.
- Swipe down from the top of the screen