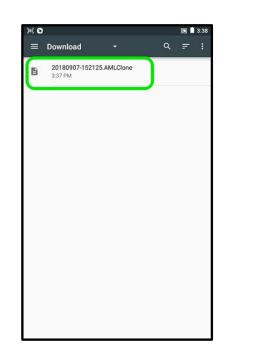

• Transfer the "'AML Clone" File from the Scepter to the PC:

• Transfer the ".AMLClone" file from the PC to Scepter:

• Tap the AML Clone application icon:

6.

• Choose **RESTORE FROM CLONE**.

• Navigate to Internal Storage  $\rightarrow$  Download

8.

• Tap the ".AMLClone" file → **Yes** to begin cloning (*note: the device will reboot upon completion*).