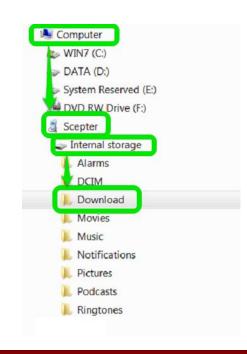

Tap USB for charging

 select File Transfers.

- Save the Scepter clone file to your PC:
  - Open Windows File Explorer on the PC (*keyboard shortcut: Windows key+E*):
- Browse to:
  - Computer → Scepter → Internal Storage → Download:

#### 2.

• Tap USB for Charging...then File Transfers.

- Open Windows File Explorer on the PC (keyboard shortcut: Windows key + E):
- Browse to:
  - Computer  $\rightarrow$  Scepter  $\rightarrow$  Internal Storage  $\rightarrow$  Download: