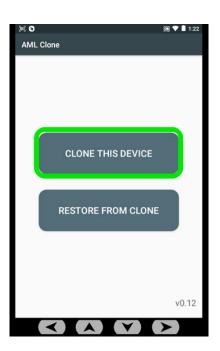

# 1. Create a Clone File

Tap the AML Clone icon.



Tap "Clone this Device".



2.

#### 3.

- Tap Internal Storage → Download → Select
  - Allow the process to complete: **Please wait**



- Place the Scepter in the charging cradle.
- Connect the cradle to a PC using a USB cable.
- Swipe down from the top of the screen



Tap USB for charging

 select File Transfers.



- Save the Scepter clone file to your PC:
  - Open Windows File Explorer on the PC (*keyboard shortcut: Windows key+E*):
- Browse to:
  - Computer → Scepter → Internal Storage → Download:



• Transfer the "'AML Clone" File from the Scepter to the PC:



### 1. Cloning Another Scepter

- Place the Scepter in the charging cradle (connected via USB to PC).
- Swipe down from the top of the screen.



#### 2.

• Tap USB for Charging...then File Transfers.



- Open Windows File Explorer on the PC (keybo