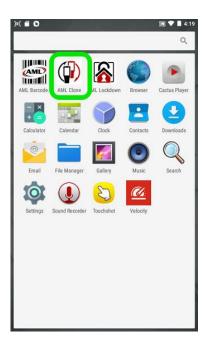

# 1. Create a Clone File

Tap the AML Clone icon.



Tap "Clone this Device".



2.

#### 3.

- Tap Internal Storage → Download → Select
  - Allow the process to complete: **Please wait**



- Place the Scepter in the charging cradle.
- Connect the cradle to a PC using a USB cable.
- Swipe down from the top of the screen



Tap USB for charging

 select File Transfers.



- Save the Scepter clone file to your PC:
  - Open Windows File Explorer on the PC (*keyboard shortcut: Windows key+E*):
- Browse to:
  - Computer → Scepter → Internal Storage → Download:



• Transfer the "'AML Clone" File from the Scepter to the PC:



### 1. Cloning Another Scepter

- Place the Scepter in the charging cradle (connected via USB to PC).
- Swipe down from the top of the screen.



#### 2.

• Tap USB for Charging...then File Transfers.



- Open Windows Fi