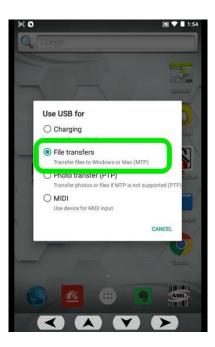

Tap USB for charging

 select File Transfers.

- Save the Scepter clone file to your PC:
  - Open Windows File Explorer on the PC (*keyboard shortcut: Windows key+E*):
- Browse to:
  - Computer → Scepter → Internal Storage → Download: