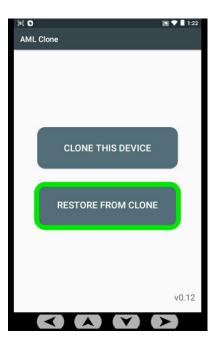

• Transfer the ".AMLClone" file from the PC to Scepter:

• Tap the AML Clone application icon:

6.

• Choose **RESTORE FROM CLONE**.

• Navigate to Internal Storage  $\rightarrow$  Download

8.

• Tap the ".AMLClone" file → **Yes** to begin cloning (*note: the device will reboot upon completion*).