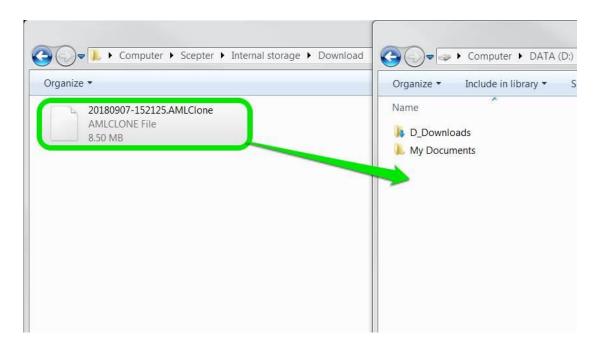

# 1. Create a Clone File

Tap the AML Clone icon.



Tap "Clone this Device".



2.

#### 3.

- Tap Internal Storage → Download → Select
  - Allow the process to complete: **Please wait**



- Place the Scepter in the charging cradle.
- Connect the cradle to a PC using a USB cable.
- Swipe down from the top of the screen



Tap USB for charging

 select File Transfers.



- Save the Scepter clone file to your PC:
  - Open Windows File Explorer on the PC (*keyboard shortcut: Windows key+E*):
- Browse to:
  - Computer → Scepter → Internal Storage → Download:



• Transfer the "'AML Clone" File from the Scepter to the PC:



### 1. Cloning Another Scepter

- Place the Scepter in the charging cradle (connected via USB to PC).
- Swipe down from the top of the screen.



#### 2.

• Tap USB for Charging...then File Transfers.



- Open Windows File Explorer on the PC (keyboard shortcut: Windows key + E):
- Browse to:
  - Computer  $\rightarrow$  Scepter  $\rightarrow$  Internal Storage  $\rightarrow$  Download:



• Transfer the ".AMLClone" file from the PC to Scepter:



• Tap the AML Clone application icon:



6.

• Choose **RESTORE FROM CLONE**.



• Navigate to Internal Storage  $\rightarrow$  Download



8.

• Tap the ".AMLClone" file → **Yes** to begin cloning (*note: the device will reboot upon completion*).