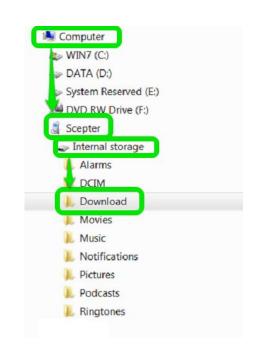

Tap USB for charging

 select File Transfers.

- Save the Scepter clone file to your PC:
  - Open Windows File Explorer on the PC (*keyboard shortcut: Windows key+E*):
- Browse to:
  - Computer → Scepter → Internal Storage → Download:

• Transfer the "'AML Clone" File from the Scepter to the PC: