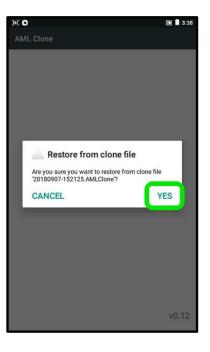

• Transfer the ".AMLClone" file from the PC to Scepter:

• Tap the AML Clone application icon:

6.

• Choose **RESTORE FROM CLONE**.

• Navigate to Internal Storage  $\rightarrow$  Download

8.

• Tap the ".AMLClone" file → **Yes** to begin cloning (*note: the device will reboot upon completion*).