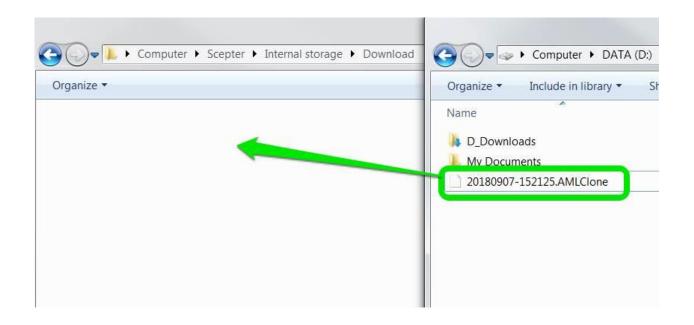

• Transfer the "'AML Clone" File from the Scepter to the PC:

• Transfer the ".AMLClone" file from the PC to Scepter:

• Tap the AML Clone application icon:

6.

• Choose **RESTORE FROM CLONE**.

• Navigate to Internal Storage  $\rightarrow$  Download

8.

• Tap the ".AMLClone" file → **Yes** to begin cloning (*note: the device will reboot upon completion*).