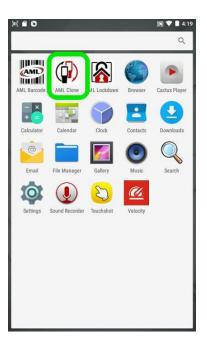

• Transfer the ".AMLClone" file from the PC to Scepter:

• Tap the AML Clone application icon:

6.

• Choose **RESTORE FROM CLONE**.

• Navigate to Internal Storage  $\rightarrow$  Download

8.

• Tap the ".AMLClone" file → **Yes** to begin cloning (*note: the device will reboot upon completion*).