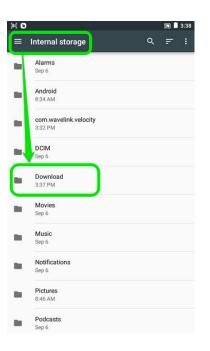

#### 3.

- Tap Internal Storage → Download → Select
  - Allow the process to complete: **Please wait**

- Place the Scepter in the charging cradle.
- Connect the cradle to a PC using a USB cable.
- Swipe down from the top of the screen

Tap USB for charging

 select File Transfers.

- Save the Scepter clone file to your PC:
  - Open Windows File Explorer on the PC (*keyboard shortcut: Windows key+E*):
- Browse to:
  - Computer → Scepter → Internal Storage → Download: