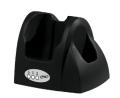

# **ACC-5925 Charging Cradle**

- Single position charging cradle for the M7225 Mobile Computer
- Charges one spare battery also
- Full speed USB or RS-232 communication port
- Includes 120VAC power supply