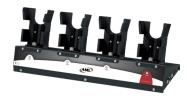

## **ACC-7037 Four Position Battery Charger**

- Charges four M7225 batteries (P.N. 180-7100)
- Includes 120VAC power supply