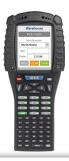

# **ACC-5925 Charging Cradle**

- Single position charging cradle for the M7225 Mobile Computer
- Charges one spare battery also
- Full speed USB or RS-232 communication port
- Includes 120VAC power supply