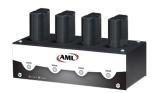

## **ACC-5935 Four Position Cradle**

- Four-position charging cradle for the M7225 Mobile Computer
- First position offers USB or RS-232 communication port
- Includes 120VAC power supply